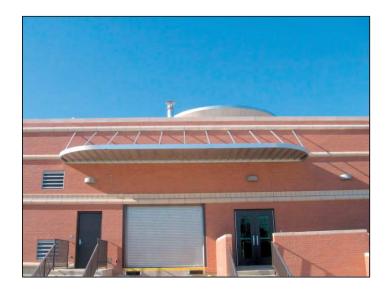

# Walkway Covers and Overhead Supported

**Canopy Systems** 

# **Many Applications:**

- \*Hospitals
- \*Schools
- \*Loading Docks
- \*Parking Areas
- \*Airports
- \*Carwashes
- \*Churches
- \*Storefronts

Ballew's walkway covers and overhead canopies feature

total aluminum
construction with a clean
and attractive appearance
that will blend in and
compliment any facility.
The internal gutter system
is designed to transport
and dispense water from
each unit quickly while
being supported by fully
engineered beams, posts,
as well as over-head
brackets with extruded
tubing.