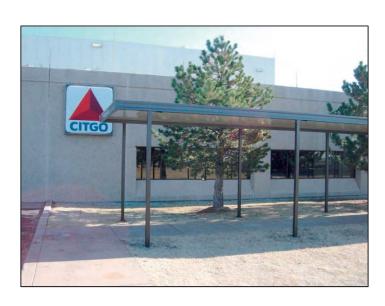

# Walkway Covers and Overhead Supported

**Canopy Systems** 

# **Many Applications:**

- \*Hospitals
- \*Schools
- \*Loading Docks
- \*Parking Areas
- \*Airports
- \*Carwashes
- \*Churches
- \*Storefronts

Ballew's walkway covers and overhead canopies feature

total aluminum
construction with a clean
and attractive appearance
that will blend in and
compliment any facility.
The internal gutter system
is designed to transport
and dispense water from
each unit quickly while
being supported by fully
engineered beams, posts,
as well as over-head
brackets with extruded
tubing.

#### **Car Wash**