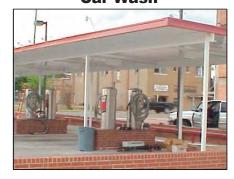

# **Many Applications:**

- \*Hospitals
- \*Schools
- \*Loading Docks
- \*Parking Areas
- \*Airports
- \*Carwashes
- \*Churches
- \*Storefronts

Ballew's walkway covers and overhead canopies feature

total aluminum
construction with a clean
and attractive appearance
that will blend in and
compliment any facility.
The internal gutter system
is designed to transport
and dispense water from
each unit quickly while
being supported by fully
engineered beams, posts,
as well as over-head
brackets with extruded
tubing.

#### **Car Wash**