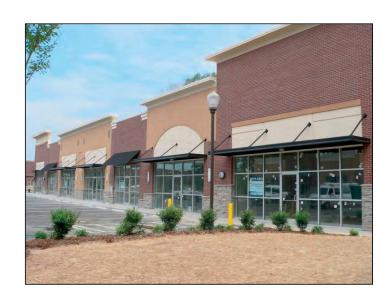

# **Many Applications:**

- \*Hospitals
- \*Schools
- \*Loading Docks
- \*Parking Areas
- \*Airports
- \*Carwashes
- \*Churches
- \*Storefronts

Ballew's walkway covers and overhead canopies feature

total aluminum
construction with a clean
and attractive appearance
that will blend in and
compliment any facility.
The internal gutter system
is designed to transport
and dispense water from
each unit quickly while
being supported by fully
engineered beams, posts,
as well as over-head
brackets with extruded
tubing.