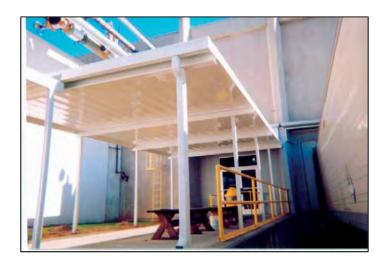

# Walkway Covers and Overhead Supported

**Canopy Systems** 

# **Many Applications:**

- \*Hospitals
- \*Schools
- \*Loading Docks
- \*Parking Areas
- \*Airports
- \*Carwashes
- \*Churches
- \*Storefronts

Ballew's walkway covers and overhead canopies feature

total aluminum
construction with a clean
and attractive appearance
that will blend in and
compliment any facility.
The internal gutter system
is designed to transport
and dispense water from
each unit quickly while
being supported by fully
engineered beams, posts,
as well as over-head
brackets with extruded
tubing.

# **Distribution Center**