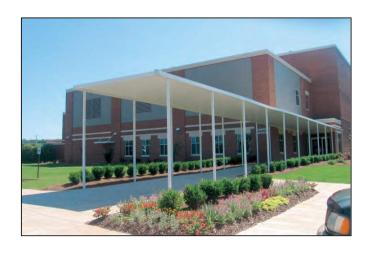

# Walkway Covers and Overhead Supported

**Canopy Systems** 

# **Many Applications:**

- \*Hospitals
- \*Schools
- \*Loading Docks
- \*Parking Areas
- \*Airports
- \*Carwashes
- \*Churches
- \*Storefronts

Ballew's walkway covers and overhead canopies feature

total aluminum
construction with a clean
and attractive appearance
that will blend in and
compliment any facility.
The internal gutter system
is designed to transport
and dispense water from
each unit quickly while
being supported by fully
engineered beams, posts,
as well as over-head
brackets with extruded
tubing.