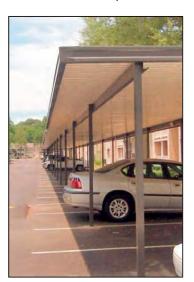

# Walkway Covers and Overhead Supported

**Canopy Systems** 

# **Many Applications:**

- \*Hospitals
- \*Schools
- \*Loading Docks
- \*Parking Areas
- \*Airports
- \*Carwashes
- \*Churches
- \*Storefronts

Ballew's walkway covers and overhead canopies feature

total aluminum
construction with a clean
and attractive appearance
that will blend in and
compliment any facility.
The internal gutter system
is designed to transport
and dispense water from
each unit quickly while
being supported by fully
engineered beams, posts,
as well as over-head
brackets with extruded
tubing.