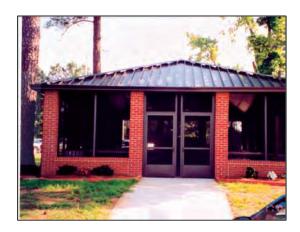

Insulated covers, screen-rooms, and sunrooms offer a cost effective option for enclosed smoking areas and outdoor break areas.