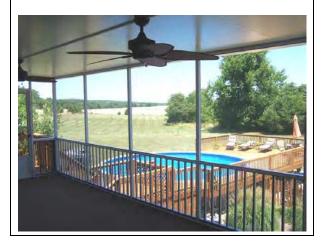

# Picket style

This style is great for homes with an incredible view of mountains, lakes, open fields or the ocean. With picketts, you get an uninterrupted view and still have protection for your loved ones and pets.