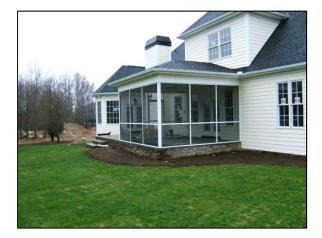

# **Premium Screen Rooms**

Ballew's carries many styles and colors of screen rooms to provide you and your family with the maximum style and comfort you deserve.

- \*Traditional style
- \*Slotted style
- \*Pickett style
- \*Insulated kick plate
- \*Pool Cage

#### Traditional style

Traditional style simply means that the kick plate at the bottom is one continuous piece when viewed from the inside.

Slotted style

Each individual section has its own built in kick plate.