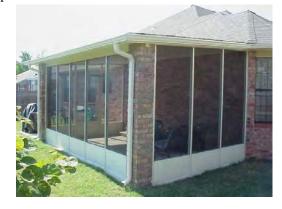

# **Premium Screen Rooms**

Ballew's carries many styles and colors of screen rooms to provide you and your family with the maximum style and comfort you deserve.

- \*Traditional style
- \*Slotted style
- \*Pickett style
- \*Insulated kick plate
- \*Pool Cage

#### Traditional style

Traditional style simply means that the kick plate at the bottom is one continuous piece when viewed from the inside.

Slotted style

Each individual section has its own built in kick plate.