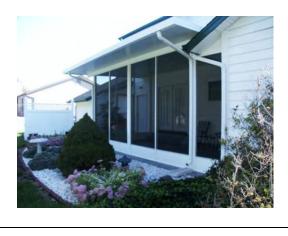

# **Premium Screen Rooms**

Ballew's carries many styles and colors of screen rooms to provide you and your family with the maximum style and comfort you deserve.

- \*Traditional style
- \*Slotted style
- \*Pickett style
- \*Insulated kick plate
- \*Pool Cage

#### Traditional style

Traditional style simply means that the kick plate at the bottom is one continuous piece when viewed from the inside.

Slotted style

Each individual section has its own built in kick plate.