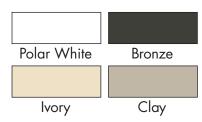

enance-free enjoyment and add value to your home.



# **Premium Screen Rooms**



Ballew's carries many styles and colors of screen rooms to provide you and your family with the maximum style and comfort you deserve.

- \*Traditional style
- \*Slotted style
- \*Pickett style
- \*Insulated kick plate
- \*Pool Cage



#### Traditional style

Traditional style simply means that the kick plate at the bottom is one continuous piece when viewed from the inside.



Slotted style

Each individual section has its own built in kick plate.



**Insulated Kick plate** 

This type of screen enclosure works well if you plan to eventually enclose your patio with windows. The kick plate is made with a 2" styro foam panel with aluminum on both sides for durability. (not pictured)

# **Available Colors**



# Picket style

This style is great for homes with an incredible view of mountains, lakes, open fields or the ocean. With picketts, you get an uninterrupted view and still have protection for your loved ones and pets.



# **Pool Cage**

Pool cages are a great way to protect your investment and cut down on maintenance. A pool cage gives YOU more time to enjoy your pool.