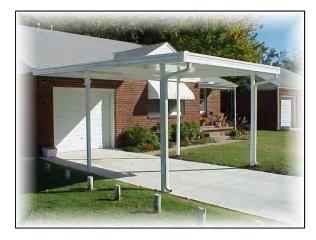

# **Carports and Patio Covers**

Flat pan, W-pan, or insulated styles.

Produced with a baked-on enamel finish, Ballew's carports and patio covers will give years of virtually maintenance-free enjoyment and add value to your home.